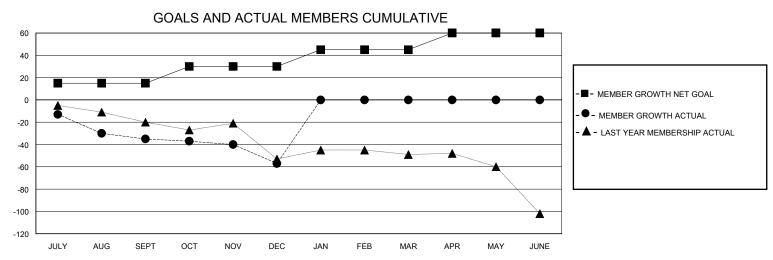

## MONTHLY MEMBERSHIP PROGRESS REPORT

District 23 C

**LOCATION CONNECTICUT** GMT: **GMT CA** 

| Clubs         |               |             |               | Members               |                       |                         |                                                    |  |  |
|---------------|---------------|-------------|---------------|-----------------------|-----------------------|-------------------------|----------------------------------------------------|--|--|
|               | RESULTS FOR   | R 2023-2024 |               | RESULTS FOR 2023-2024 |                       |                         |                                                    |  |  |
| QUARTER       | NEW CLUB GOAL | NEW CLUBS   | DROPPED CLUBS | QUARTER MEMB          | ER GROWTH NET<br>GOAL | MEMBER GROWTH<br>ACTUAL | DROPPED<br>MEMBERS ACTUAL<br>(including transfers) |  |  |
| JULY/AUG/SEPT | 0             | 0           | 1             | JULY/AUG/SEPT         | 15                    | 16                      | 50                                                 |  |  |
| OCT/NOV/DEC   | 0             | 0           | 0             | OCT/NOV/DEC           | 15                    | 32                      | 51                                                 |  |  |
| JAN/FEB/MAR   | 1             | 0           | 0             | JAN/FEB/MAR           | 15                    | 0                       | 0                                                  |  |  |
| APR/MAY/JUNE  | 0             | 0           | 0             | APR/MAY/JUNE          | 15                    | 0                       | 0                                                  |  |  |